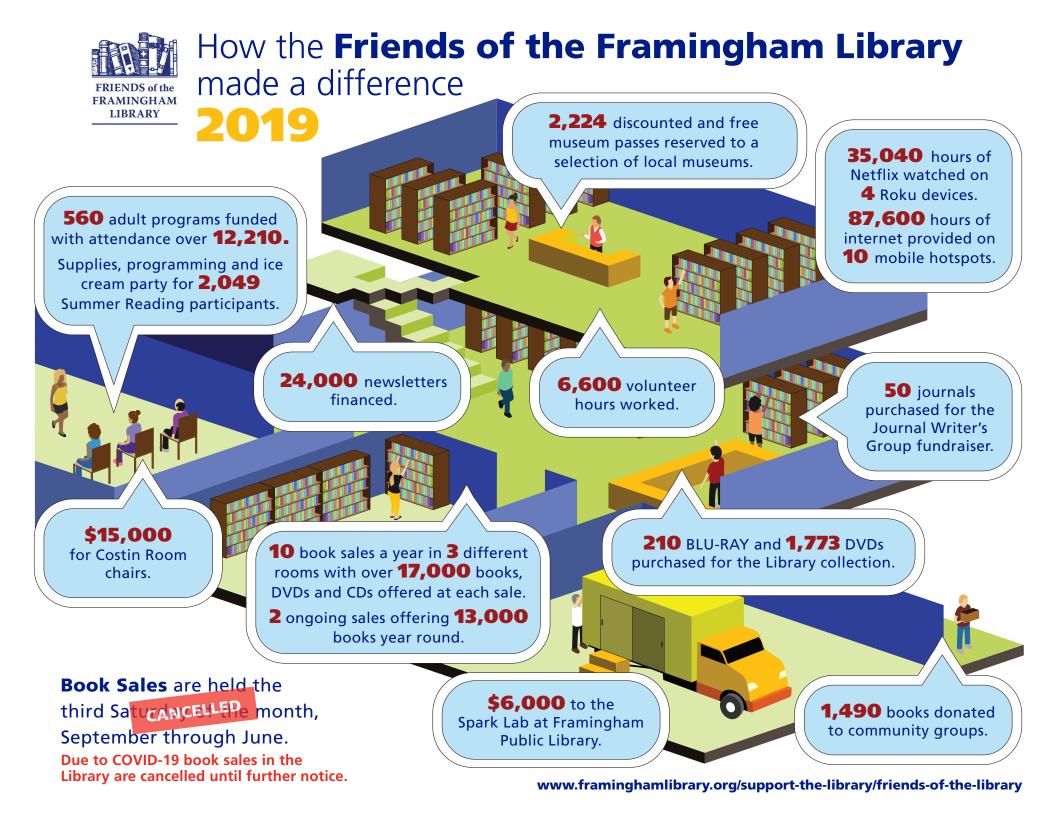

## What do Friends do?

We conduct an ongoing as well as a monthly book sale to provide in whole or part:

- Adult programs, movies, and concerts
- Children's and YA programs and movies
- Bookmobile
- Spark Lab the makerspace at Framingham Public Library
- Costin Room chairs
- Four monthly Netflix accounts
- Mobile Service for 20 WiFi Hotspots
- Adult and children's summer reading
- Museum Passes
- CD and DVD collections
- Audio books and AV supplies
- Monthly newsletter and flyers
- Software for electronic announcements and newsletters
- Oculus Software
- Apps for the iPads in the Children's Room
- Other needs as they arise